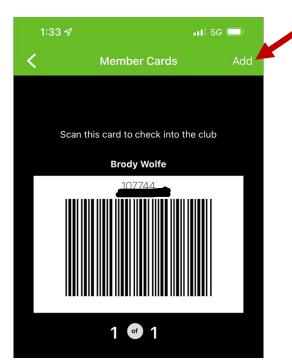

5. Enter the athlete # and the Athlete Name and click "Add Membership Card."

6. Once added, you can add additional athlete cards by clicking on "Add."

7. You can also book programs directly from the APP schedule by clicking the "Book it" Icon. You can sort by date or activity type.