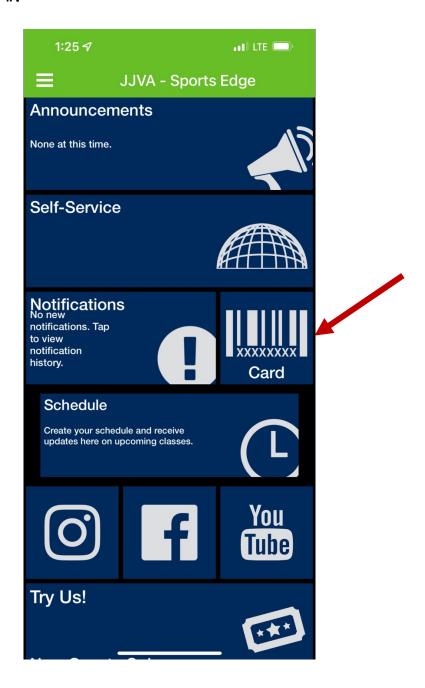

4. Set up Your Membership ID Card – JJVA/Sports Edge will begin scanning ID Cards in the Immediate future. You will need your Member ID which can be found in your profile in the self-service portal. \*\*Be sure the athlete is logged into their account (Not a relationship's account) to get the correct ID #.

5. Enter the athlete # and the Athlete Name and click "Add Membership Card."

6. Once added, you can add additional athlete cards by clicking on "Add."

7. You can also book programs directly from the APP schedule by clicking the "Book it" Icon. You can sort by date or activity type.