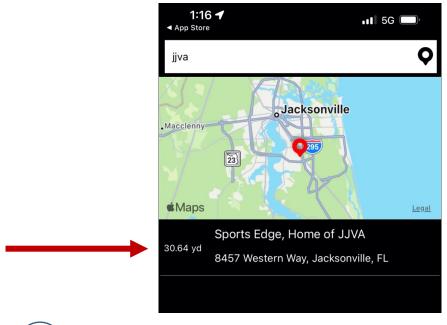

## Get the JJVA / Sports Edge APP - MemberMe+

1. Download the MemberMe+ App

2. Search for our location "Sports Edge, Home of JJVA"

3. Once downloaded you'll have access to important notifications, direct access to the self-service portal, Direct booking from the schedule and easy access to your member ID card.