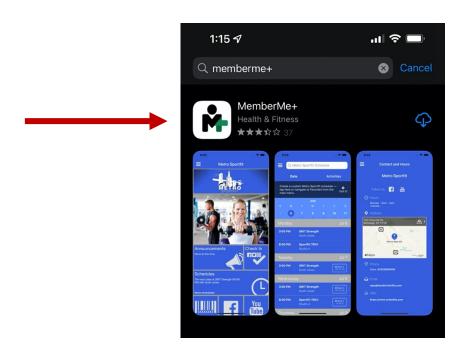

## Get the JJVA / Sports Edge APP - MemberMe+

1. Download the MemberMe+ App

2. Search for our location "Sports Edge, Home of JJVA"

3. Once downloaded you'll have access to important notifications, direct access to the self-service portal, Direct booking from the schedule and easy access to your member ID card.