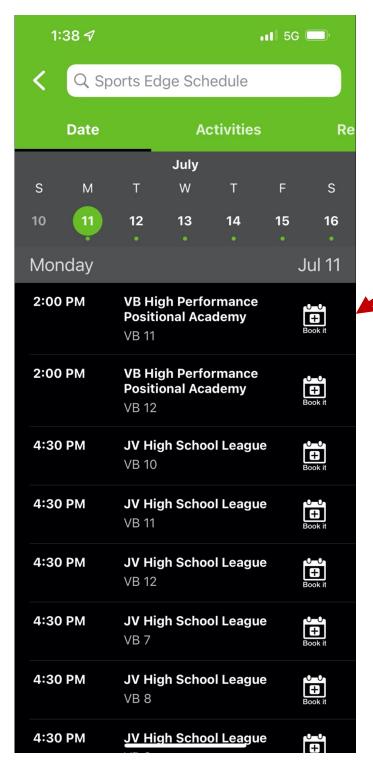

5. Enter the athlete # and the Athlete Name and click "Add Membership Card."

6. Once added, you can add additional athlete cards by clicking on "Add."

7. You can also book programs directly from the APP schedule by clicking the "Book it" Icon. You can sort by date or activity type.