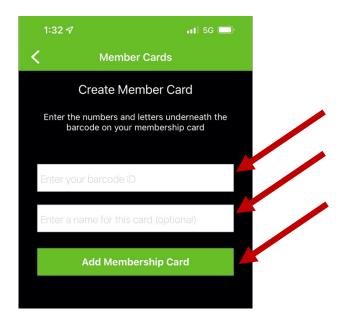

4. Set up Your Membership ID Card – JJVA/Sports Edge will begin scanning ID Cards in the Immediate future. You will need your Member ID which can be found in your profile in the self-service portal. \*\*Be sure the athlete is logged into their account (Not a relationship's account) to get the correct ID #.

5. Enter the athlete # and the Athlete Name and click "Add Membership Card."

6. Once added, you can add additional athlete cards by clicking on "Add."

7. You can also book programs directly from the APP schedule by clicking the "Book it" Icon. You can sort by date or activity type.